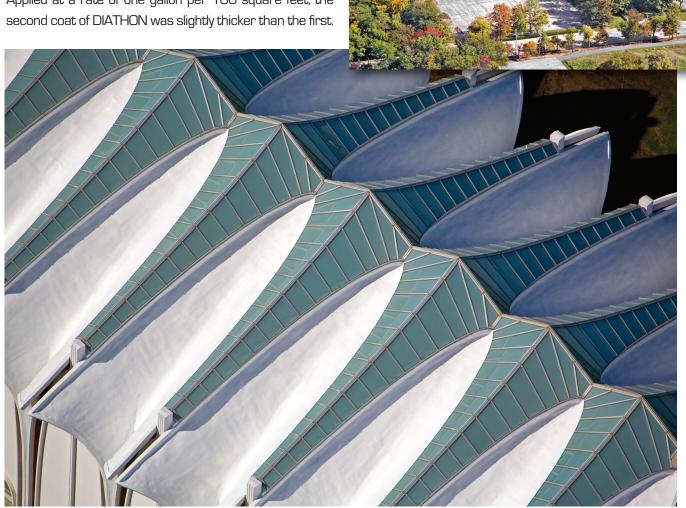

IRC then applied two layers of UNITED COATINGS' DIATHON over the SPF insulation at a rate of 1.5 gallons per 100 square feet. The basecoat was pumped directly out of five-gallon pails using an airless spray pump at 3,000 PSI.

Applied at a rate of one gallon per 100 square feet, the

When all four roof sections were covered with SPF and DIATHON, IRC moved to the KYMAX application. They applied two separate coats of KYMAX, in the same fashion except at a lower rate of 1/2-gallon per 100 square feet per coat.