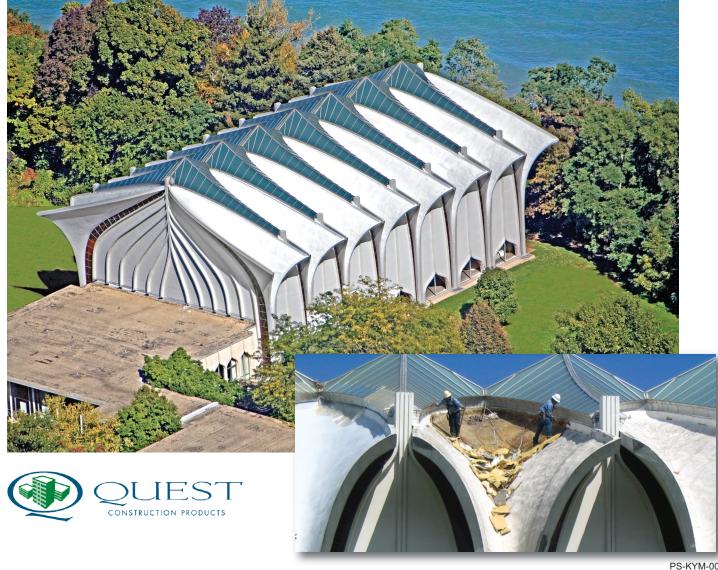

## North Shore Congregation Israel, a Jewish Synagogue — Glencoe, Ill

This one-of-a-kind temple was built in the 1960s and has often received praise among the architectural community for its unique and untraditional design. The synagogue's roof is a fragmented conglomeration of varying angles and slopes that is further complicated by an abundance of rooftop skylights. Most of the rooftop consists of spray polyurethane foam (SPF) insulation topcoated with numerous layers of protective coating that were applied years ago.

With the help of a local roof consultant and architect, the church opted to replace the aged system with a similar combination of SPF foam and protective coatings. The decision was based on the previous system's longevity and the fact that few alternatives could be easily, or safely installed on such a steep and treacherous slope.

The coatings that were specified for the project included DIATHON® and KYMAX®, manufactured by UNITED COATINGS. DIATHON served as an elastomeric basecoat, while KYMAX provided a highly weather-resistant protective topcoat.

Insulated Roofing Contractors (IRC), an SPF roofing specialist headquartered in Louisville, KY, was selected to handle the re-roofing project and the foam was provided by BASF.

Before IRC could apply any new materials they had to remove the old roofing system. After the old materials were removed and the building's concrete roof deck was exposed and cleaned, they began applying the new BASF foam system.